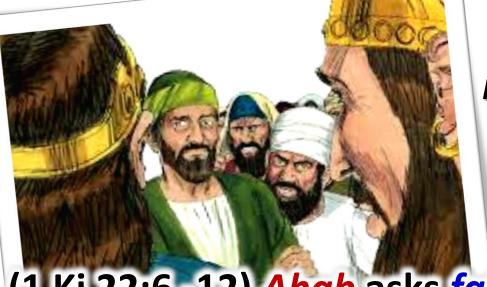

Jerusalem

MACHIR: Protected Mephibosheth, Jonathan's son (2 Sam 9:4-5). Loyalty as assists King David & men.

Barzil'lai 80yo. Loyal & Generous too. (2 Sam 19:31f)

Courage of Micai'ah to speak (1 Ki 22:14)

"What the Lord says to me, that I will speak."

(1 Ki 22:1) Syria battles Israel's Ahab for 3 years.

(1 Ki 22:4) Ahab asks Jehoshaphat of Judah to help & he agrees!

(1 Ki 22:6-12) Ahab asks false prophets of Baal. They predict "Go and Fight Syria—you'll win!"

(1 Ki 22:14-16) *Micaiah* has to contradict 400 prophets of Baal. *He stands alone & speaks Truth*.

Jehoi'ada acts to Protect & Restore

King of Judah
(dies naturally)
Ahaziah
crowned
reigns 1 yr.
killed by Jehu